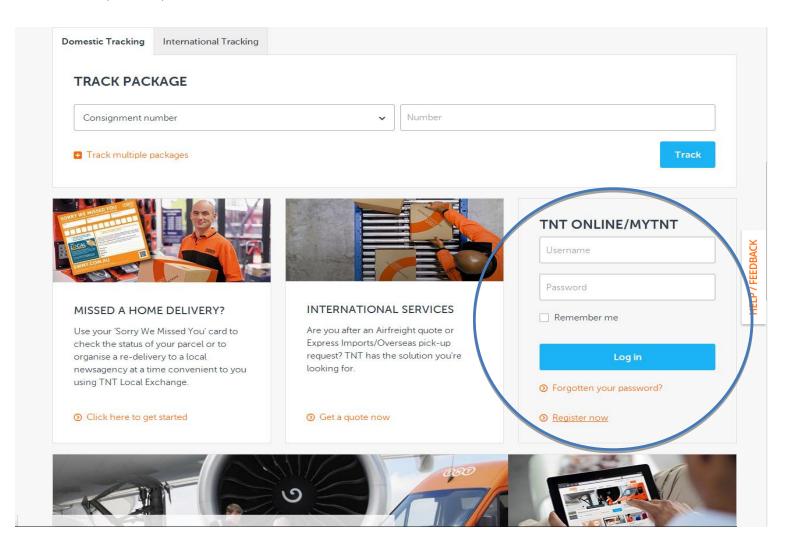

## HOW TO REGISTER FOR E-INVOICING

1) Locate the TNT Australia web site:

#### www.tnt.com.au

- If you already have access to TNT Online, scroll down to the TNT Online/My TNT area, enter your username and password and click Log in.
- If you are new to the TNT website, scroll down to the TNT Online/My TNT area and click 'Register now'. Follow the instructions to register for both TNT Online and elnvoicing.

**Note:** If you do not register for TNT Online you will not be able to access elnvoicing. TNT Online is a secure and password protected area of TNT's website.