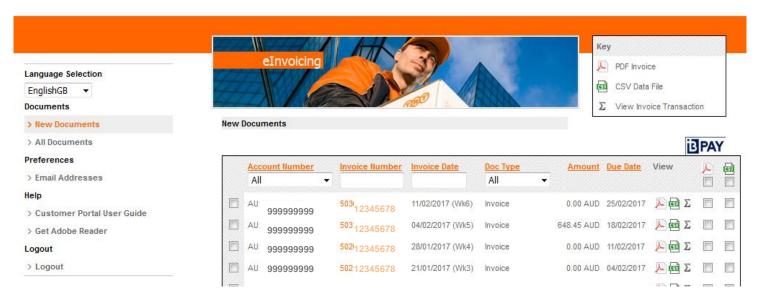

#### **HOME PAGE**

Once you have logged in, you can access your invoices online by highlighting the INVOICING option and selecting Invoicing. A new tab/window should open with your invoice history.

International fuel surcharge

#### **INVOICE PAGE**

Within the elnvoicing environment you can access the following information:

- a) PDF invoice
- b) CSV Data File
- c) View Invoice Transactions
- d) All Documents

**Helpful Hint:** If there are no invoice details showing then there are no 'New Invoices'. Go to "All Documents" to access invoices previously loaded onto elnvoicing.

Helpful Hint: Use the Preferences tab to change or update email recipients.

The following screen shots are examples of the content within elnvoicing:

#### **ALL INVOICES**

Use this section if there are no invoice details on the screen when you open elnvoicing.

Sometimes no invoices appear because after they are opened for the first time they are automatically moved from "New Invoices" into the "All Invoices" section.

Click on the "All Documents" link as shown below

**Helpful Hint:** Within the "All Documents" section, 26 weeks of data is retained. After 26 weeks the oldest invoice is removed from the system. Invoices do not go to an archive.