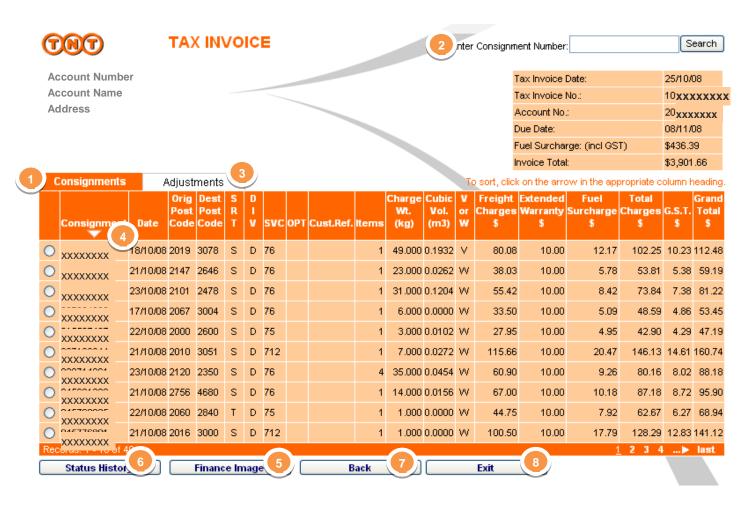

#### **VIEW INVOICE TRANSACTIONS**

This section of elnvoicing is an online version of the tax invoice and enables you to review all components of the invoice.

- 1) Consignments tab click on this tab to view all consignments billed on this week's invoice. Each page displays up to 10 consignments. To view more consignment details, select page 2, 3, 4, etc at the bottom right of the screen.
- 2) To guickly search for a specific consignment note, enter the number into this field, then click search.
- 3) Adjustments tab click on this tab to view any Credit Adjustments or Debit Notes processed on to your account this week.
- 4) To sort data click on the arrow at the top of the appropriate column
- 5) To view an image of a manual consignment note select the consignment note by clicking on the button at the left of the consignment note number, then click on Finance Image
- 6) Status History Electronically lodged consignment details can be viewed in here along with the status of the consignment, from Collection to Delivery
- 7) To return to the main elnvoicing page, click the 'Back' button
- 8) The 'Exit' button will take you out of elnvoicing