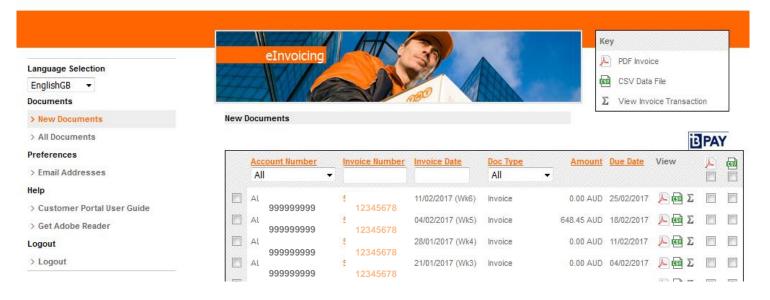

#### **INVOICE PAGE**

Within the elnvoicing environment you can access the following information:

- a) PDF invoice
- b) CSV Data File
- c) View Invoice Transactions
- d) All Documents

**Helpful Hint:** If there are no invoice details showing then there are no 'New Invoices'. Go to "All Documents" to access invoices previously loaded onto elnvoicing.

Helpful Hint: Use the Preferences tab to change or update email recipients.

The following screen shots are examples of the content within elnvoicing: