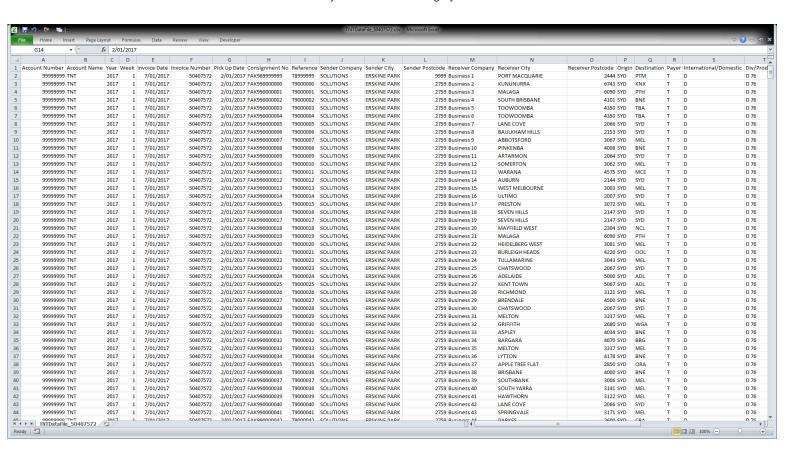

#### **CSV DATA FILE**

The data file option enables you to open up invoicing information in Microsoft Excel from a CSV file. It contains all relevant information relating to the weekly invoice data, including account number, week, invoice number, pick-up date, consignment number, reference, service, price, etc.

This information can be downloaded into your own accounting system.